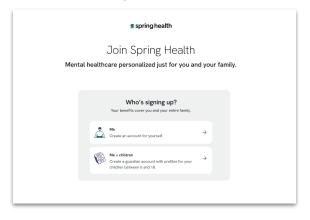

### Book and manage therapy for kids and teens age 6–17

If you're seeking care for your child or teen between the ages of 6–17, you'll create and manage a Spring Health account on their behalf using their full name, email address, and date of birth. You'll be prompted to sign an electronic informed consent, and can then immediately find a therapist and directly schedule and manage their appointments.

### If you're new to Spring Health, go to <u>wonderful.springhealth.com</u> to sign up

|                                        | # springhealth                                                                                                                                                                             |
|----------------------------------------|--------------------------------------------------------------------------------------------------------------------------------------------------------------------------------------------|
|                                        | Join Spring Health                                                                                                                                                                         |
| Men                                    | tal healthcare personalized just for you and your family.                                                                                                                                  |
|                                        | O O                                                                                                                                                                                        |
|                                        | First, create your guardian account<br>test, withing potenti per chit                                                                                                                      |
|                                        | Your first name 1 Your land name 1                                                                                                                                                         |
|                                        | INR. UR                                                                                                                                                                                    |
|                                        | Allow ALCON                                                                                                                                                                                |
|                                        | 33 Apple Denset                                                                                                                                                                            |
|                                        | City of residence 1 29 / pendol solar 1                                                                                                                                                    |
|                                        | 80084.W                                                                                                                                                                                    |
|                                        | Your data of Serth-                                                                                                                                                                        |
|                                        | 🗖 January 1, 1986                                                                                                                                                                          |
|                                        | Pose surface 1                                                                                                                                                                             |
|                                        | 2456570                                                                                                                                                                                    |
|                                        | Choose your sign-to assist 1<br>Tendan Signand, core                                                                                                                                       |
|                                        |                                                                                                                                                                                            |
|                                        | Const for 198240-1.                                                                                                                                                                        |
|                                        |                                                                                                                                                                                            |
|                                        | We provide in product pair information and estimates with pair<br>or decisions that after your treath.                                                                                     |
|                                        | <ul> <li>Laples to do rep Health's Stress of Sectors Prince Phase<br/>and RENA Prince Sectors</li> </ul>                                                                                   |
|                                        | was more in factory basics.<br>✓ 1 agrees in factory basics                                                                                                                                |
|                                        |                                                                                                                                                                                            |
|                                        | Bast 4                                                                                                                                                                                     |
|                                        |                                                                                                                                                                                            |
| e uning Spring How<br>C-2780227 - True | n 🐧 paljala (m. 📕 lanta mange 📓 annan dipateplaatie                                                                                                                                        |
| nest moned in the                      | Concess on a concess was now is added or in another different place contex? In Manual<br>00 272-2280, to fee dust, or \$11 within the Dated Dates. For international, places contex? we be |
|                                        | tania.                                                                                                                                                                                     |
| h                                      |                                                                                                                                                                                            |

Easily verify & create parent account

Create child account